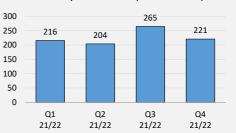

#### • Number of Customer Service Centre contacts (phone calls, emails & webchats)