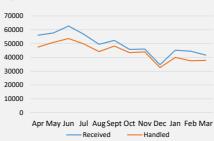

#### • Number of Customer Service Centre contacts (phone calls, emails & webchats)