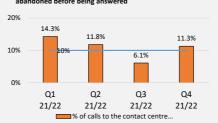

### • Percentage of business rates collected

han 5% from target 5% of target etter than target

sets

Average % of phone calls in Customer Service Centres abandoned before being answered