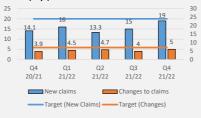

| 1             |           |
|                                       |             |                                                                                                   |                                          |               |           |
| Overall Performance                   |             |                                                                                                   |                                          |               |           |
|                                       | 66          |                                                                                                   |                                          |               |           |

### Average time to process Housing Benefit

Claims (days)



### • Percentage of business rates collected



han 5% from target 5% of target etter than target

sets



Average % of phone calls in Customer Service Centres abandoned before being answered



#### • Number of Customer Service Centre contacts (phone calls, emails & webchats)



# Numbers of BC staff (Headcount & FTE)



### Employee Sentiment



• Number of Compliments Received (across the Council)



 Number of Complaints Received & Complaints Upheld (Stage 1 & 2) - across the Council



Complaints received Complaints upheld/partially upheld

### • Sickness Absence Days Lost per FTE (rolling 12 month period)



### • Sickness Absence Reasons (rolling 12 month period)