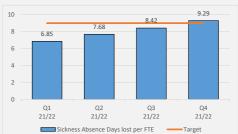

|                                          |               |           |

### Average time to process Housing Benefit

Claims (days)



### • Percentage of business rates collected



han 5% from target 5% of target etter than target

sets



Average % of phone calls in Customer Service Centres abandoned before being answered



#### • Number of Customer Service Centre contacts (phone calls, emails & webchats)



# Numbers of BC staff (Headcount & FTE)



### Employee Sentiment



• Number of Compliments Received (across the Council)



 Number of Complaints Received & Complaints Upheld (Stage 1 & 2) - across the Council



Complaints received Complaints upheld/partially upheld

### • Sickness Absence Days Lost per FTE (rolling 12 month period)



### • Sickness Absence Reasons (rolling 12 month period)