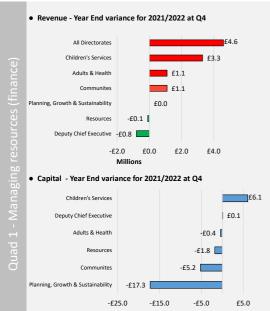

## Q4 2021/2022 scorecard



|                                       | llions      |                                                                                                   |                                          |               |           |
|---------------------------------------|-------------|---------------------------------------------------------------------------------------------------|------------------------------------------|---------------|-----------|
| RAG Status of Indicators by Portfolio |             | Red: performance is more the<br>Amber: performance is within 5<br>Green: performance is at or bet |                                          |               |           |
| Leader                                |             |