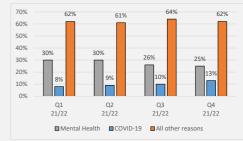

|               |           |

### Average time to process Housing Benefit

Claims (days)



### • Percentage of business rates collected



han 5% from target 5% of target etter than target

sets



Average % of phone calls in Customer Service Centres abandoned before being answered



#### • Number of Customer Service Centre contacts (phone calls, emails & webchats)



# Numbers of BC staff (Headcount & FTE)



### Employee Sentiment



• Number of Compliments Received (across the Council)



 Number of Complaints Received & Complaints Upheld (Stage 1 & 2) - across the Council



Complaints received Complaints upheld/partially upheld

### • Sickness Absence Days Lost per FTE (rolling 12 month period)



### • Sickness Absence Reasons (rolling 12 month period)