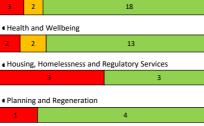

## Q4 2021/2022 scorecard

|                                       | llions      |                                                                                                   |                                          |               |           |
|---------------------------------------|-------------|---------------------------------------------------------------------------------------------------|------------------------------------------|---------------|-----------|
| RAG Status of Indicators by Portfolio |             | Red: performance is more the<br>Amber: performance is within 5<br>Green: performance is at or bet |                                          |               |           |
| Leader                                |             |                                                                                                   | Finance, Resource                        | rces, Propert | v and Ass |
| 1                                     | 2           |                                                                                                   | 3 2                                      |               | 18        |
| Climate Change and Environment        |             |                                                                                                   | <ul> <li>Health and Wellbeing</li> </ul> |               |           |
| 2                                     | 1           | 1                                                                                                 | 2 2                                      |               | 13        |
| Communities                           |             |                                                                                                   | Housing, Home                            | essness and   | Regulator |
| 1                                     | 2           |                                                                                                   | 3                                        |               |           |
| Culture and Leisure                   |             | <ul> <li>Planning and Regeneration</li> </ul>                                                     |                                          |               |           |
|                                       | 7           |                                                                                                   | 1                                        |               | 4         |
| Education and Children                | 's Services |                                                                                                   | Transport                                |               |           |
| 3 1                                   | 9           |                                                                                                   | 4                                        | 1             |           |
|                                       |             |                                                                                                   |                                          |               |           |
| Overall Performance                   |             |                                                                                                   |                                          |               |           |
|                                       | 66          |                                                                                                   |                                          |               |           |