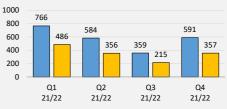

### Employee Sentiment

• Number of Compliments Received (across the Council)

 Number of Complaints Received & Complaints Upheld (Stage 1 & 2) - across the Council

Complaints received Complaints upheld/partially upheld