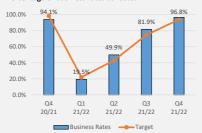

### • Percentage of business rates collected

han 5% from target 5% of target etter than target

sets

Average % of phone calls in Customer Service Centres abandoned before being answered