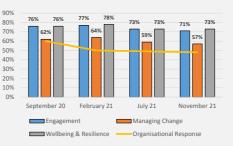

### Employee Sentiment

• Number of Compliments Received (across the Council)

 Number of Complaints Received & Complaints Upheld (Stage 1 & 2) - across the Council

Complaints received Complaints upheld/partially upheld